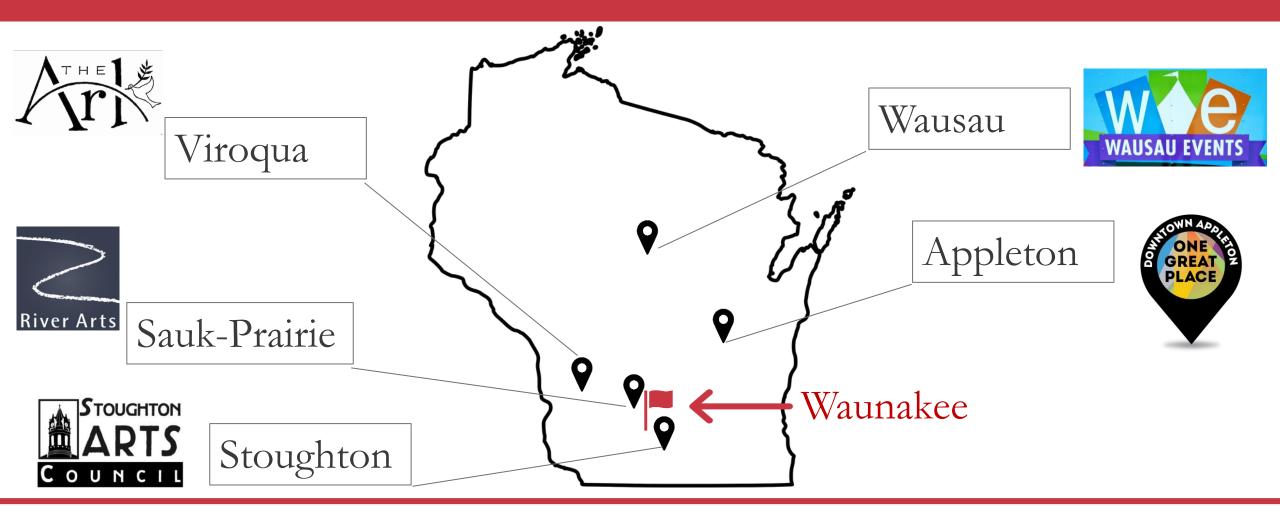

#### Other Communities in Wisconsin

Stoughton Spring Green Cedarburg Driftless Region (Viroqua) Beloit Eau Claire Waukesha Phillips Wausau Appleton The Wormfarm Institute (Reedsburg) The John Michael Kohler Arts Center (Sheboygan) River Arts Inc. (Sauk-Prairie)